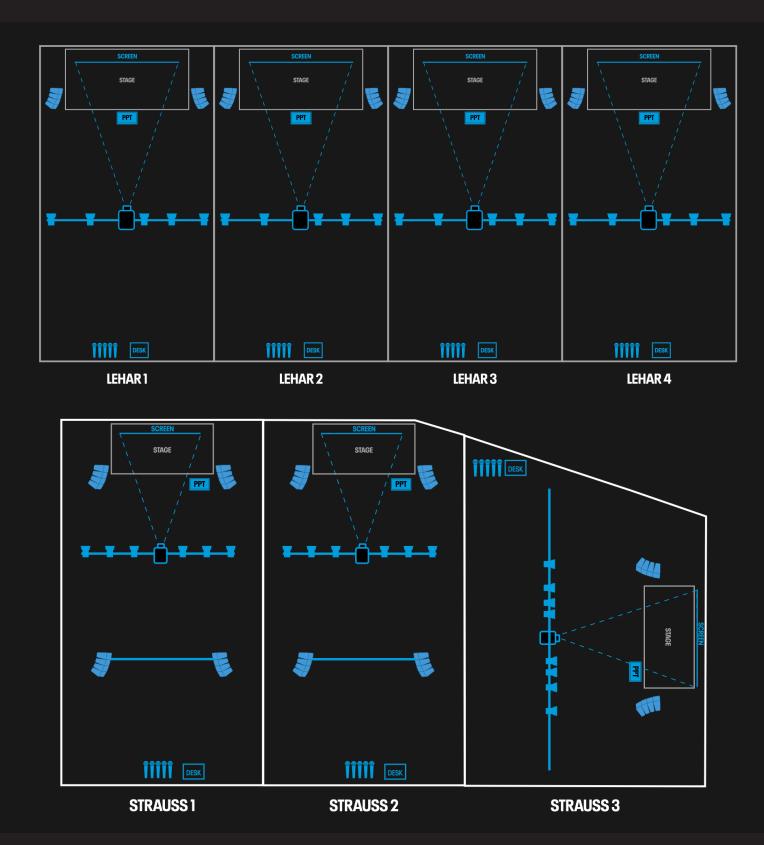

#### AV standard configuration is offered in following rooms:

Schubert & Stolz rooms → standing av-setup

Lehar & Strauss rooms → hanging/flown av-setup

## STEINER LIVE.COM

These example drawings respresent the AV standard configuration in each single room. AV standard configuration is also available in all different room constellations.

office: +43 1 72720-7900