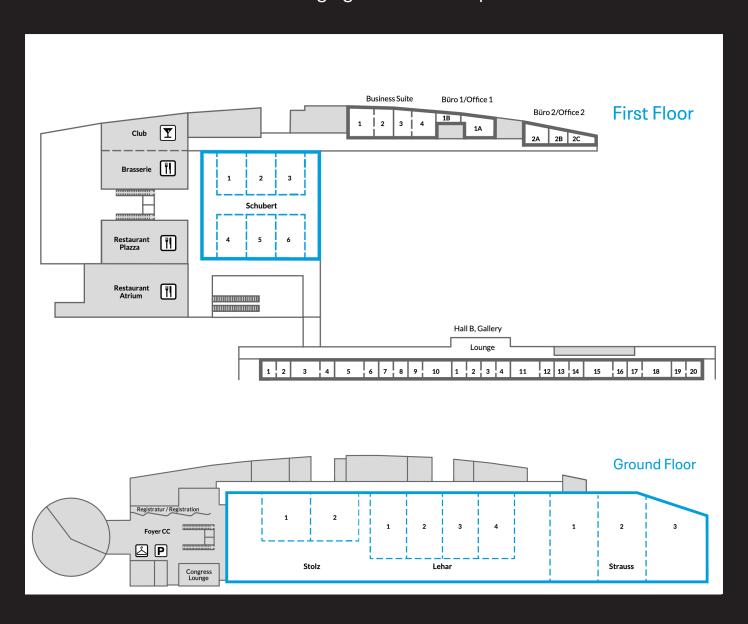

#### AV standard configuration is offered in following rooms:

Schubert & Stolz rooms → standing av-setup

Lehar & Strauss rooms → hanging/flown av-setup

## STEINER LIVE.COM

These example drawings respresent the AV standard configuration in each single room. AV standard configuration is also available in all different room constellations.

office: +43 1 72720-7900