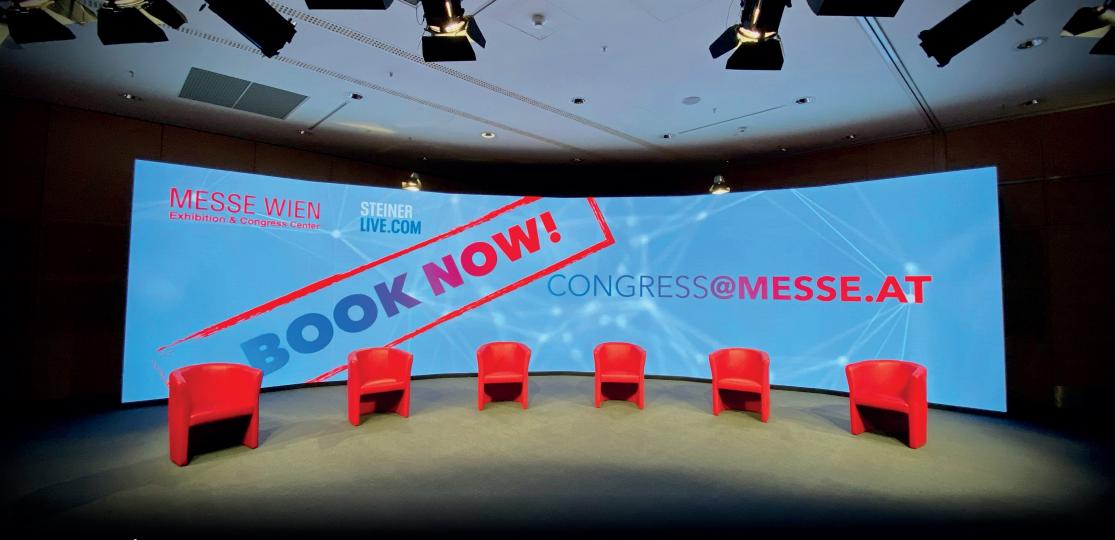

## BROADCASTSTUDIO

at Messe Wien Exhibition & Congress Center

## Produce your virtual & hybrid event at Messe Wien Exhibition & Congress!

## **Professional Technology**

- ▶ 188m² studio with separate control room
- > 36m<sup>2</sup> curved LED wall as digital background
- ▶ Latest 4K cameras and live stage direction
- ▶ Barco E2 Imageprocessing